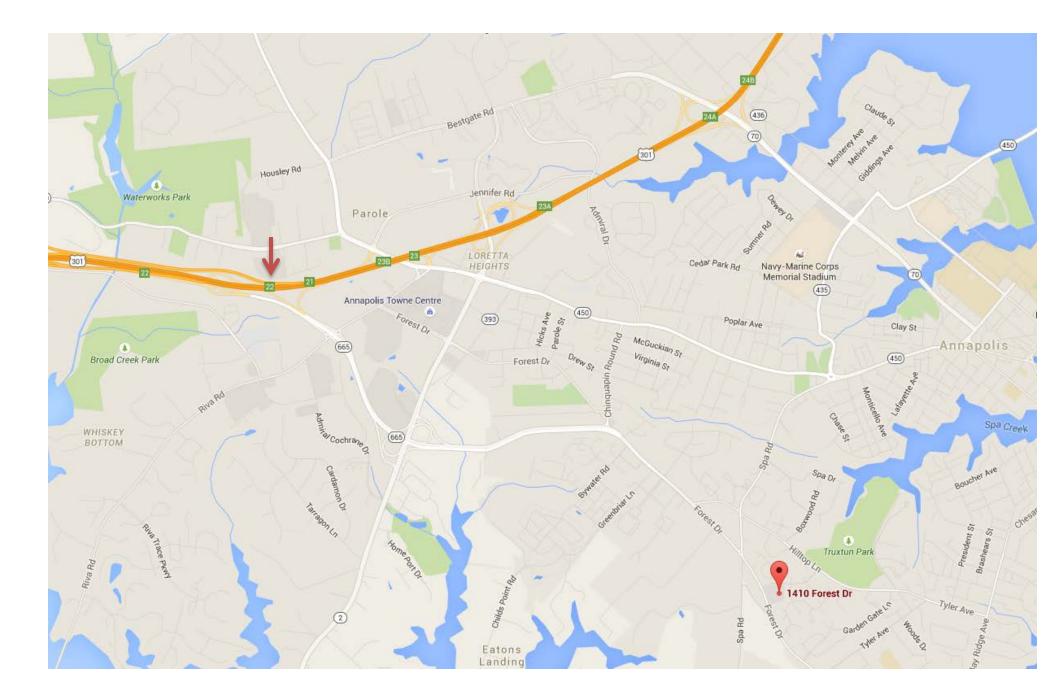

### From Washington/VA

- Follow US-50 East to MD-665 East in Parole. Take **EXIT 22** Aris T. Allen Blvd. from US-50E.
- Follow MD-665 East Aris T. Allen Blvd. /Forest Drive through 6 traffic lights (MD-665 turns into Forest Drive, stay in center lane to stay on Forest Drive)
- At the 6<sup>th</sup> traffic light make a left on Gemini Drive
- Make an immediate right into Clock Tower Place parking lot
- Arrive Clock Tower Place 1410 Forest Drive Annapolis, MD 21403. The office is on the 2<sup>nd</sup> floor.

### From Annapolis, US-50

- Follow US-301 S/ US-50 W to MD-665 East in Parole.
- Take EXIT 22 Aris T. Allen Blvd. from US-301 S/US-50 W
- Follow MD-665 East Aris T. Allen Blvd./Forest Drive through 6 traffic lights (MD-665 turns into Forest Drive, stay in center lane to stay on Forest Drive)
- At the 6<sup>th</sup> traffic light make a left on Gemini Drive, make an immediate right into Clock Tower Place parking lot
- Arrive Clock Tower Place 1410 Forest Drive Annapolis, MD 21403. The office is on the 2<sup>nd</sup> floor.

#### From Baltimore

- Take I-97 S towards Annapolis.
- Take the exit toward US-50 E/US-301 N/ Annapolis/ Bay Bridge from I-97 S
- Take EXIT 22 MD-665 E Aris T. Allen Blvd. from US-50 E
- Follow MD-665 East Aris T. Allen Blvd. to Forest Drive through 6 traffic lights (MD-665 turns into Forest Drive, stay in center lane to stay on Forest Drive)
- At the 6<sup>th</sup> traffic light make a left on Gemini Drive, make an immediate right into Clock Tower Place parking lot
- Arrive Clock Tower Place 1410 Forest Drive Annapolis, MD 21403. The office is on the 2<sup>nd</sup> floor.