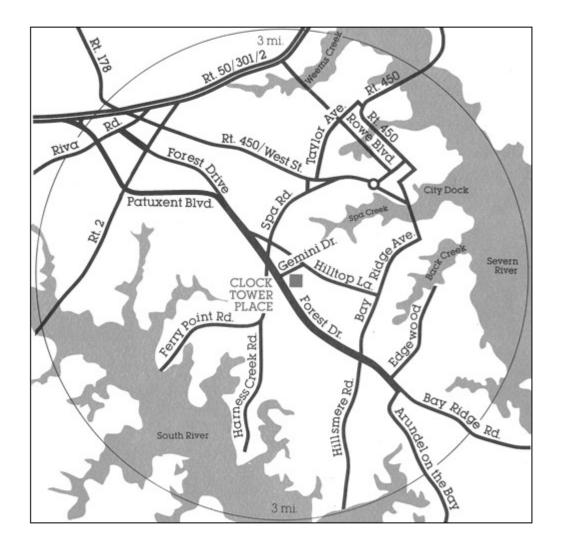

# Clock Tower Place's Location in Annapolis

Clock Tower Place is located in the City of Annapolis, with easy access from anywhere on the Annapolis Peninsula. It fronts on Forest Drive, a 4-lane road major road, with a secondary entrance on Gemini Drive.