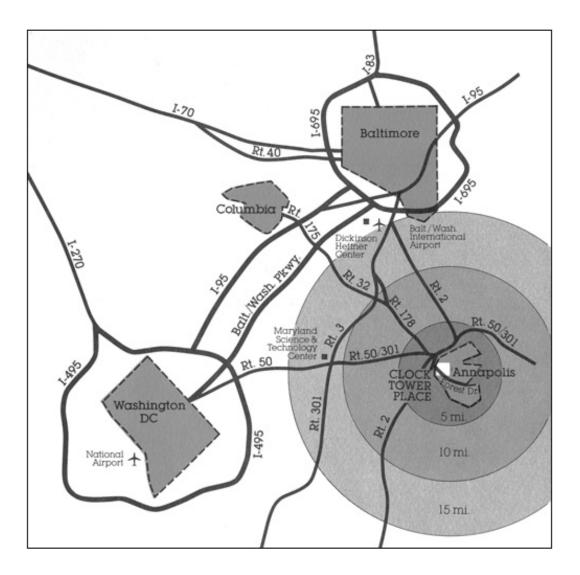

# Clock Tower Place's Location Within the Region

Clock Tower Place is located in Annapolis, the capital of the State of Maryland. It forms a triangle with Baltimore and Washington D.C., and is connected by controlled-access highways to both cities.